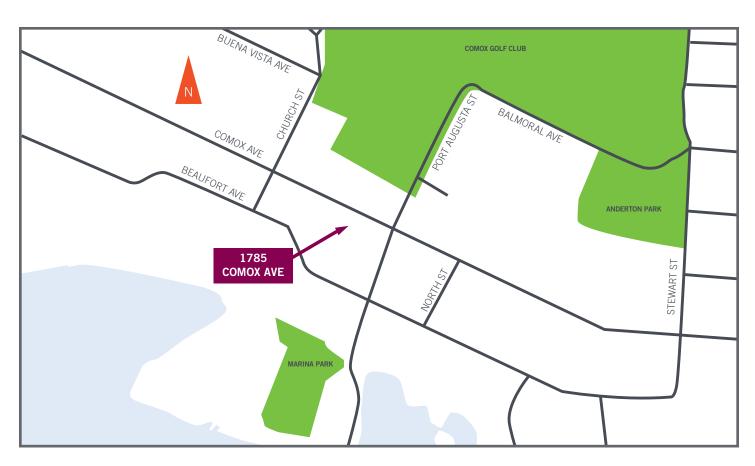

## **Directions to Richardson Wealth Limited**

1785 Comox Avenue, Comox, BC V9M 3L9

**Tel.:** 778.541.9919 **Toll free:** 1.833.989.4949

## Location

The Richardson Wealth Office is located in downtown Comox. The office is at ground level on the south side of Comox Avenue.

From the South (Victoria, Nanaimo, Parksville, Qualicom Beach, etc.) Follow North Island Highway 19A heading north into the city of Courtenay. Follow signs for Campbell River by turning left and crossing the 17th Street bridge. Keep right crossing the bridge then turn right towards Comox. Follow Comox Road for 3.6 kms to the top of the hill, where it turns into Comox Avenue. Continue to wind along Comox Avenue for 1.5 km into downtown Comox. Richardson Wealth is at 1785 Comox Avenue, one block beyond the Church Street intersection on the right side of the street.

From the North (Campbell River, etc.) Follow North Island Highway 19A heading south into Courtenay. Continue on Highway 19A with a left turn at the Headquarters Road

intersection and straight through the Ryan Road intersection (by Superstore). At the **17th Street bridge** continue straight through the lights on to **Comox Road**. Follow **Comox Road** for 3.6 kms to the top of the hill, where it turns into **Comox Avenue**. Continue to wind along **Comox Avenue** for 1.5 km into downtown Comox. Richardson Wealth is at **1785 Comox Avenue**, one block beyond the Church Street intersection on the right side of the street.

## **Parking**

There is ample free parking both on Comox Avenue and behind the building, with parking for people with mobility limitations directly across the street and a bicycle stand within 40 m (east on Comox Avenue.)