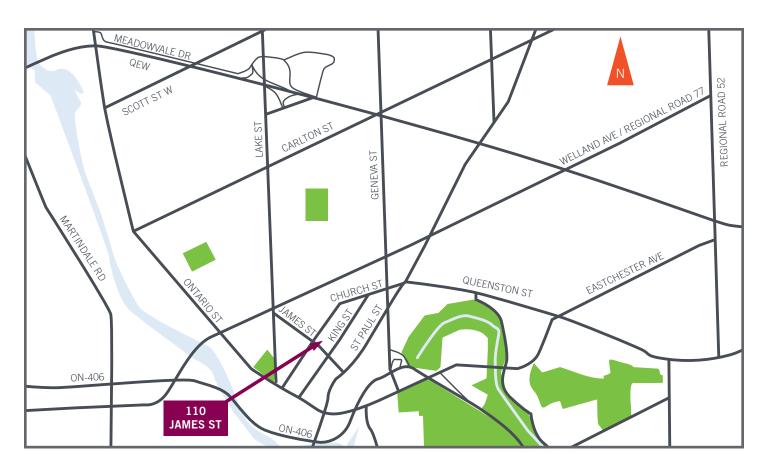

## **Directions to Richardson Wealth Limited**

110 James St, Suite 305, St Catharines, ON, L2R 7E8

Tel.: Toll free: 289.288.2416 1.888.291.3861 ext. 72416

## Location

Directions from Toronto on the Queen Elizabeth Way (QEW):

Exit **QEW** at the ON-406 S exit towards Thorold/Welland/Port Colborne. Take the Regional Road 77 E/Fourth Avenue E exit from **ON-406 S**. Keep left and merge onto **Regional Rd 77 E/ Fourth Avenue E/Welland Ave**. Turn right onto **Lake Street**. Turn left onto **James Street**. Our offices are located in **110 James Street**, **Suite 305**.

## Directions from Niagara Falls on the Queen Elizabeth Way (QEW):

Exit **QEW** at exit 46 toward Lake Street. Keep right at fork, and merge onto **Meadowvale Drive**. Turn right onto **Lake Street**. Turn left onto **James Street**. Our offices are located in **110 James Street**, **Suite 305**.

## Parking

Parking is available at on-street meter spaces, and the Market Square Lot that can be accessed from James, Church or King Street.