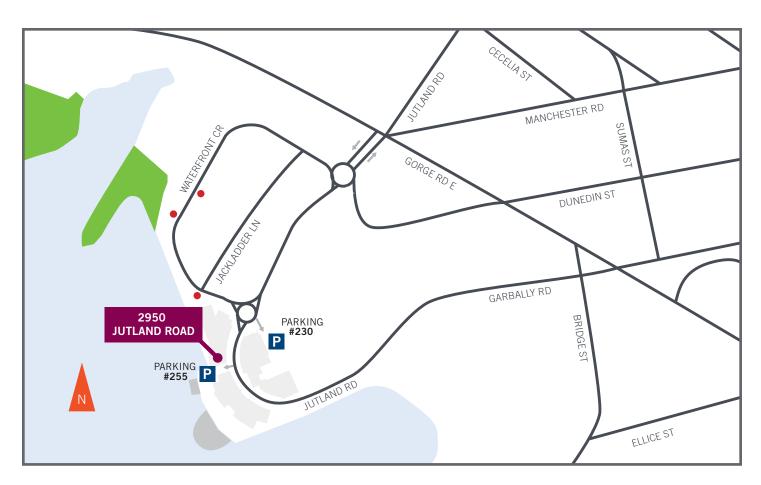

## **Directions to Richardson Wealth Limited**

2950 Jutland Road, Suite 400, Victoria, British Columbia V8T 5K2

**Tel.:** 250.655.6969 **Toll free:** 1.866.640.0400

## Location

**The Victoria Branch** is conveniently located in The Gorge Waterway, just north of downtown Victoria at 2950 Jutland Rd. Easily accessible by bicycle via Galloping Goose trail at the Selkirk trestle.

## **Parking**

Free 2-hour parking spaces are available on Waterfront Cr. indicated on the map with red dots.

Free 1-hour street parking is available along Jutland Rd.

**#230 paid parking** via machine or HONK app (\$3.00 per hour, Park until 5:30 for \$11.00)

**#255 paid parking** via machine or HONK app (\$3.00 per hour, Park until 5:30 for \$11.00)