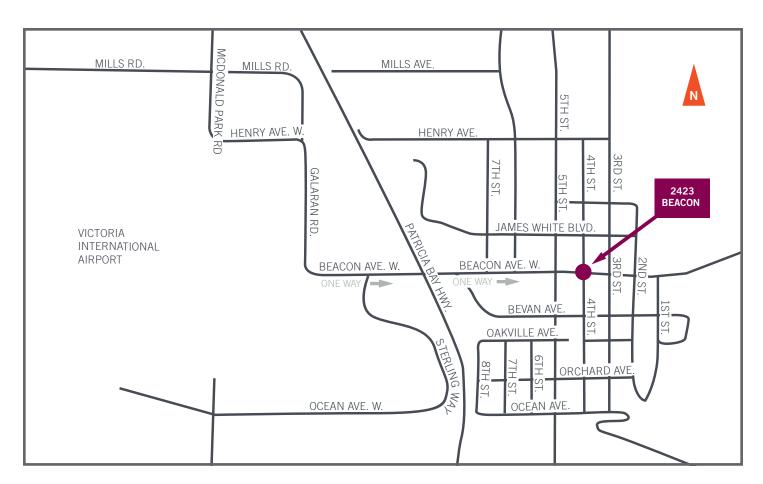

## **Directions to Richardson Wealth Limited**

2423 Beacon Avenue, Suite 201, Sidney, BC V8L 1X5

**Tel.:** 250.655.7735 **Toll free:** 1.866.611.7735

## Location

Richardson Wealth is located on the second floor of "The Old Sidney Post Office". The building is located on the corner of Beacon Avenue and Fourth Street and is also the home of the Sidney Museum and several unique stores. The office is only a 20 minute drive from downtown Victoria traveling along the Patricia Bay Highway.

## **Parking**

Conveniently, there is free parking available on the one-way street of **Beacon Avenue** and in the rest of the pedestrian friendly downtown core of the beautiful Sidney-by-the-Sea.